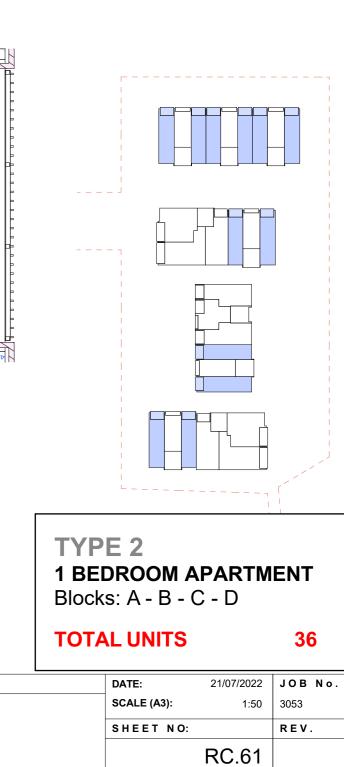

BALCONY

ancy ling.

Measure to interior walls shown as red line on plan

Nett Area of Balconys First & Second Floors Only

36.98 m<sup>2</sup>

2.78 m<sup>2</sup>

| APARTI | MENT SC | HEDULE |        | GROSS AREA                                                                      |
|--------|---------|--------|--------|---------------------------------------------------------------------------------|
|        | Туре    | Bedr.  | No.Off | Measure to centreline of inter-tenanc<br>walls and to exterior face of cladding |
|        | 2       | 1      | 36     | 51.28 m <sup>2</sup>                                                            |

| ARCHITECT            | CLIENT                    | PROJECT             | NOTES                                                                                      |                | REV  | Resource Consent 28/01      | /2022                   | DRAWING TITLE |
|----------------------|---------------------------|---------------------|--------------------------------------------------------------------------------------------|----------------|------|-----------------------------|-------------------------|---------------|
| BREWER               | PRODOL<br>UPROST          | Proposed Apartments | Do not scale off drawings.     Used figured dimensions only.                               | $\bigcirc$     | Rev. | Transmittal Set Name        | Transmittal<br>Set Date | TYPE 2        |
| DAVIDSON             | D. Sana Prantor           | ADDRESS:            | - Contractor is to verify all dimensions on the job before commencing work.                | / \            |      | Resource Consent 28/01/2022 | 28/01/2022              |               |
| Ph +64 9 303 1821    | DA-SILVA BUILDERS         | 96 Beach Haven Road | - This drawing is to be read in conjunction with the architectural specifications.         |                |      |                             |                         |               |
| 3A Canterbury Arcade |                           | BEACH HAVEN         | <ul> <li>The contractor shall not Substitute any Materials / Products specified</li> </ul> |                |      |                             |                         | ]             |
| 47 High Street       |                           |                     | without prior approval from Brewer Davidson Architects Ltd.                                | $\backslash$ / |      |                             |                         |               |
| AUCKLAND 1010        | DA-SILVA Builders Limited |                     | - These drawings shall be read in conjunction with all documents provided                  | $\setminus$    |      |                             |                         | ]             |
| NEW ZEALAND          |                           |                     | by Separate Consultants.                                                                   | $\smile$       |      |                             |                         |               |