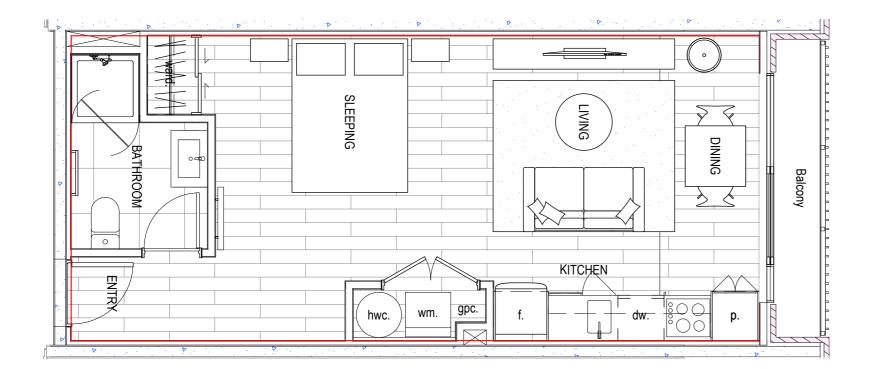

| APART | MENT SC | HEDULE |        | GROSS AREA                                                                  |
|-------|---------|--------|--------|-----------------------------------------------------------------------------|
|       | Туре    | Bedr.  | No.Off | Measure to centreline of inter-tenan walls and to exterior face of cladding |
|       | 1       | Studio | 18     | 41.16m <sup>2</sup>                                                         |

BALCONY

ancy ling.

Measure to interior walls shown as red line on plan

Nett Area of Balconys First & Second Floors Only

36.98 m<sup>2</sup>

2.78 m<sup>2</sup>

| APARTI | MENT SC | HEDULE |        | GROSS AREA                                                                      |
|--------|---------|--------|--------|---------------------------------------------------------------------------------|
|        | Туре    | Bedr.  | No.Off | Measure to centreline of inter-tenanc<br>walls and to exterior face of cladding |
|        | 2       | 1      | 36     | 51.28 m <sup>2</sup>                                                            |