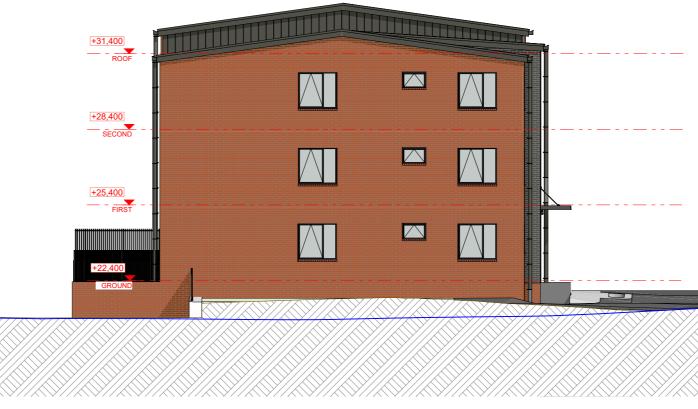

# A.04\_ WEST ELEVATION

| ARCHITECT                                                              | CLIENT                    | PROJECT                                        | NOTES                                                                                                                                                                                                                                                                    |          | REV  | Resource Consent 28/01      | 1/2022                  | DRAWING TITLE               | DATE:       | 21/07/2022 | JOB No. |
|------------------------------------------------------------------------|---------------------------|------------------------------------------------|--------------------------------------------------------------------------------------------------------------------------------------------------------------------------------------------------------------------------------------------------------------------------|----------|------|-----------------------------|-------------------------|-----------------------------|-------------|------------|---------|
| BREWER<br>DAVIDSON                                                     | Ministry<br>Ministry      | Proposed Apartments                            | Do not scale off drawings.     Used figured dimensions only.                                                                                                                                                                                                             | $\frown$ | Rev. | Transmittal Set Name        | Transmittal<br>Set Date | BLOCK A - ELEVATIONS Part 2 | SCALE (A3): | 1:150      | 3053    |
| Ph +64 9 303 1821                                                      | DA-SILVA BUILDERS         | ADDRESS:<br>96 Beach Haven Road<br>BEACH HAVEN | Contractor is to verify all dimensions on the job before commencing work.     This drawing is to be read in conjunction with the architectural specifications.                                                                                                           |          |      | Resource Consent 28/01/2022 | 28/01/2022              | BLOCK A- ELEVATIONS Fail 2  | SHEET NO:   |            | REV.    |
| 3A Canterbury Arcade<br>47 High Street<br>AUCKLAND 1010<br>NEW ZEALAND | DA-SILVA Builders Limited | BEACH HAVEN                                    | <ul> <li>The contractor shall not Substitute any Materials / Products specified<br/>without prior approval from Brewer Davidson Architects Ltd.</li> <li>These drawings shall be read in conjunction with all documents provided<br/>by Separate Consultants.</li> </ul> |          |      |                             |                         |                             | F           | RC.51b     |         |