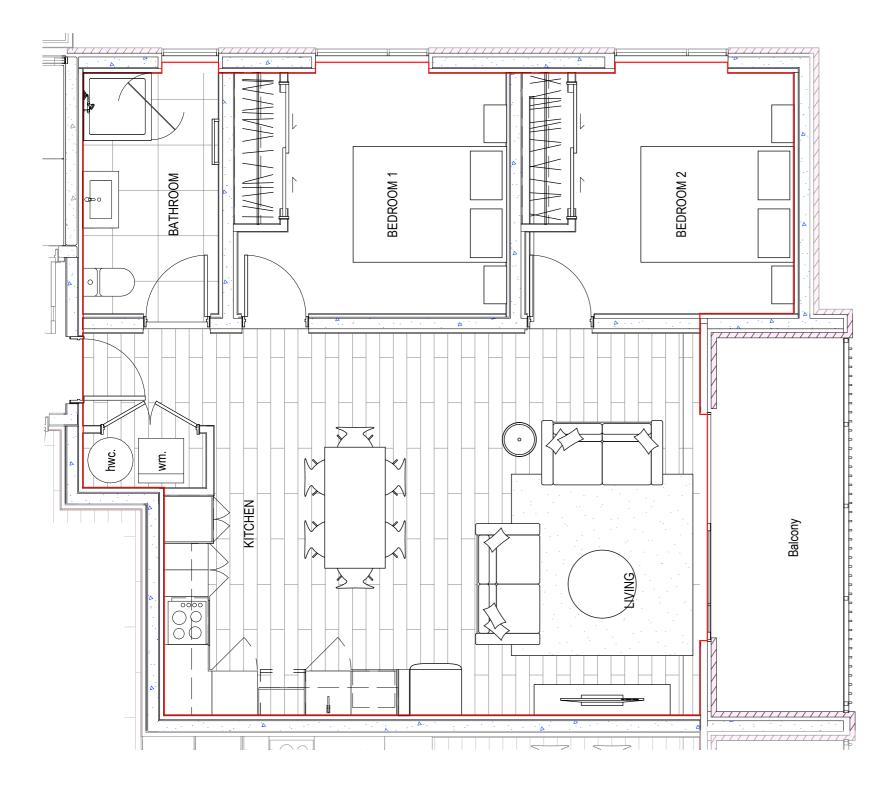

68.63 m<sup>2</sup>

9.63 m<sup>2</sup>

| APAR | GROSS AREA |       |        |                                                                                 |
|------|------------|-------|--------|---------------------------------------------------------------------------------|
|      | Туре       | Bedr. | No.Off | Measure to centreline of inter-tenand<br>walls and to exterior face of cladding |
|      | 7          | 2     | 6      | 78.90 m <sup>2</sup>                                                            |

| ARCHITECT                              | CLIENT                    | PROJECT                            | NOTES                                                                                                                              |             | REV      | Resource Consent 28/01      | 1/2022                  | DRAWING TITLE |
|----------------------------------------|---------------------------|------------------------------------|------------------------------------------------------------------------------------------------------------------------------------|-------------|----------|-----------------------------|-------------------------|---------------|
| BREWER                                 | A PRODUCT                 | Proposed Apartments                | Do not scale off drawings.     Used figured dimensions only.                                                                       |             | Rev.     | Transmittal Set Name        | Transmittal<br>Set Date |               |
| DAVIDSON                               | DA SULA BUILDEDE          | ADDRESS:                           | - Contractor is to verify all dimensions on the job before commencing work.                                                        |             |          | Resource Consent 28/01/2022 | 28/01/2022              | TYPE 7        |
| Ph +64 9 303 1821                      | DA-SILVA BUILDERS         | 96 Beach Haven Road<br>BEACH HAVEN | <ul> <li>This drawing is to be read in conjunction with the architectural specifications.</li> </ul>                               | )           |          |                             |                         | 1             |
| 3A Canterbury Arcade<br>47 High Street |                           | BEACHTIAVEN                        | The contractor shall not Substitute any Materials / Products specified without prior approval from Brewer Davidson Architects Ltd. |             | <u> </u> |                             |                         | 4             |
| AUCKLAND 1010                          | DA-SILVA Builders Limited |                                    | <ul> <li>These drawings shall be read in conjunction with all documents provided</li> </ul>                                        | $\setminus$ |          |                             |                         | 1             |
| NEW ZEALAND                            | DA-SIEVA Builders Einnied |                                    | by Separate Consultants.                                                                                                           | $\smile$    |          |                             |                         |               |