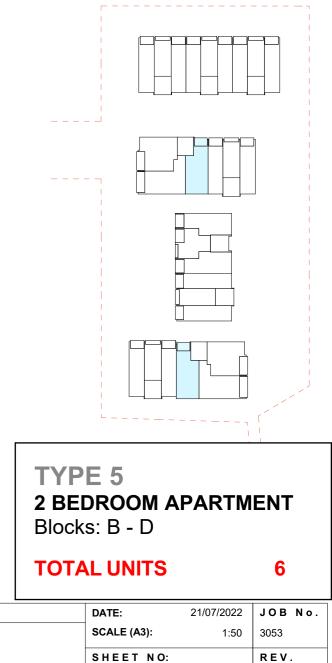

66.92 m<sup>2</sup>

60.18 m<sup>2</sup>

6.37 m<sup>2</sup>

| APAR | GROSS AREA |       |        |                                                                                 |
|------|------------|-------|--------|---------------------------------------------------------------------------------|
|      | Туре       | Bedr. | No.Off | Measure to centreline of inter-tenand<br>walls and to exterior face of cladding |
|      | 5          | 2     | 6      | 71.27 m <sup>2</sup>                                                            |

| ARCHITECT            | CLIENT                     | PROJECT             | NOTES                                                                                                |          | REV  | Resource Consent 28/01      | /2022                   | DRAWING TITLE |
|----------------------|----------------------------|---------------------|------------------------------------------------------------------------------------------------------|----------|------|-----------------------------|-------------------------|---------------|
| BREWER               | MOTOR/W<br>MINIST          | Proposed Apartments | Do not scale off drawings.     Used figured dimensions only.                                         |          | Rev. |                             | Transmittal<br>Set Date | TYPE 5        |
| DAVIDSON             | De Suite Brun DEDC         | ADDRESS:            | - Contractor is to verify all dimensions on the job before commencing work.                          |          |      | Resource Consent 28/01/2022 | 28/01/2022              |               |
| Ph +64 9 303 1821    | DA-SILVA BUILDERS          | 96 Beach Haven Road | <ul> <li>This drawing is to be read in conjunction with the architectural specifications.</li> </ul> | )        |      |                             |                         |               |
| 3A Canterbury Arcade |                            | BEACH HAVEN         | <ul> <li>The contractor shall not Substitute any Materials / Products specified</li> </ul>           | )        |      |                             |                         |               |
| 47 High Street       |                            |                     | without prior approval from Brewer Davidson Architects Ltd.                                          | /        |      |                             |                         |               |
| AUCKLAND 1010        | DA-SILVA Builders Limited  |                     | <ul> <li>These drawings shall be read in conjunction with all documents provided</li> </ul>          |          |      |                             |                         |               |
| NEW ZEALAND          | DA-SIEVA Builders Einnited |                     | by Separate Consultants.                                                                             | $\smile$ |      |                             |                         |               |