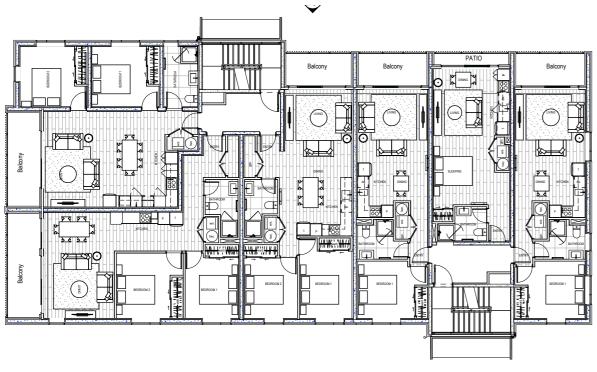

#### FIRST & SECOND FLOOR PLAN

| ARCHITECT                                               | CLIENT                    | PROJECT                         | NOTES                                                                                                                                                                                                             | RE | Resource Consent 28/0       | 1/2022                  | DRAWING TITLE   | DATE:       | 21/07/2022 | JOB No. |
|---------------------------------------------------------|---------------------------|---------------------------------|-------------------------------------------------------------------------------------------------------------------------------------------------------------------------------------------------------------------|----|-----------------------------|-------------------------|-----------------|-------------|------------|---------|
| BREWER                                                  | an reside                 | Proposed Apartments             | Do not scale off drawings.     Used figured dimensions only.                                                                                                                                                      | Re | ev. Transmittal Set Name    | Transmittal<br>Set Date |                 | SCALE (A3): | 1:200      | 3053    |
| Ph +64 9 303 1821                                       | DA-SILVA BUILDERS         | ADDRESS:<br>96 Beach Haven Road | Contractor is to verify all dimensions on the job before commencing work.     This drawing is to be read in conjunction with the architectural specifications.                                                    |    | Resource Consent 28/01/2022 | 28/01/2022              | BLOCK B - PLANS | SHEET NO:   |            | REV.    |
| 3A Canterbury Arcade<br>47 High Street<br>AUCKLAND 1010 | DA OUNA Duilden Linded    | BEACH HAVEN                     | The contractor shall not Substitute any Materials / Products specified<br>without prior approval from Brewer Davidson Architects Ltd.     These drawings shall be read in conjunction with all documents provided |    |                             |                         | 4               |             | RC.52      |         |
| NEW ZEALAND                                             | DA-SILVA Builders Limited |                                 | by Separate Consultants.                                                                                                                                                                                          |    |                             |                         | ]               |             | 110.02     |         |