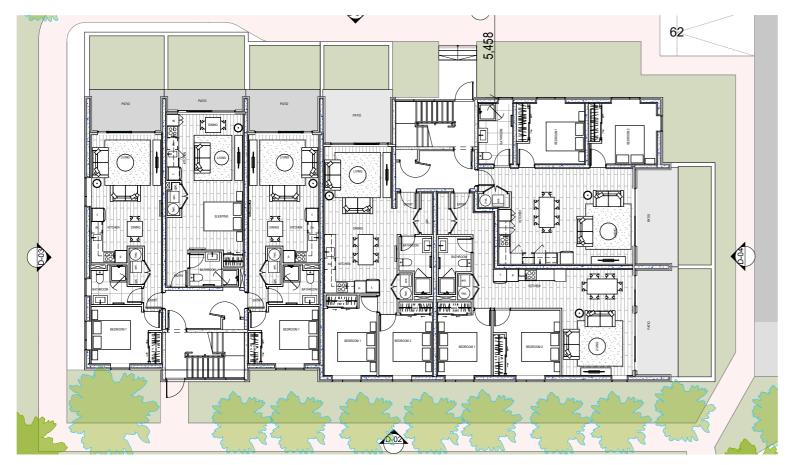

#### FIRST & SECOND FLOOR PLAN

| ARCHITECT                                               | CLIENT                    | PROJECT                                                   | NOTES                                                                                                                                                                                                                                       | RE  | VISION Resource Consent 28/01 | 1/2022                  | DRAWING TITLE   | DATE:       | 21/07/2022 | JOB No. |
|---------------------------------------------------------|---------------------------|-----------------------------------------------------------|---------------------------------------------------------------------------------------------------------------------------------------------------------------------------------------------------------------------------------------------|-----|-------------------------------|-------------------------|-----------------|-------------|------------|---------|
| BREWER                                                  | Ministr<br>Ministr        | Proposed Apartments                                       | Do not scale off drawings.     Used figured dimensions only.                                                                                                                                                                                | Rev | v. Transmittal Set Name       | Transmittal<br>Set Date | BLOCK A - PLANS | SCALE (A3): | 1:200      | 3053    |
| Ph +64 9 303 1821                                       | DA-SILVA BUILDERS         | <sup>ADDRESS:</sup><br>96 Beach Haven Road<br>BEACH HAVEN | Contractor is to verify all dimensions on the job before commencing work.     This drawing is to be read in conjunction with the architectural specifications.     The contractor shall not Substitute any Materials / Products specified   |     | Resource Consent 28/01/2022   | 28/01/2022              | BLOCK A - FLANS | SHEET NO:   |            | REV.    |
| 3A Canterbury Arcade<br>47 High Street<br>AUCKLAND 1010 | DA-SILVA Builders Limited | DEACHTIAVEN                                               | <ul> <li>The contractor shall not substitute any Materials / Products specified<br/>without prior approval from Brewer Davidson Architects Ltd.</li> <li>These drawings shall be read in conjunction with all documents provided</li> </ul> |     |                               |                         |                 |             | RC.50      |         |
| NEW ZEALAND                                             |                           |                                                           | by Separate Consultants.                                                                                                                                                                                                                    |     |                               |                         |                 |             |            |         |