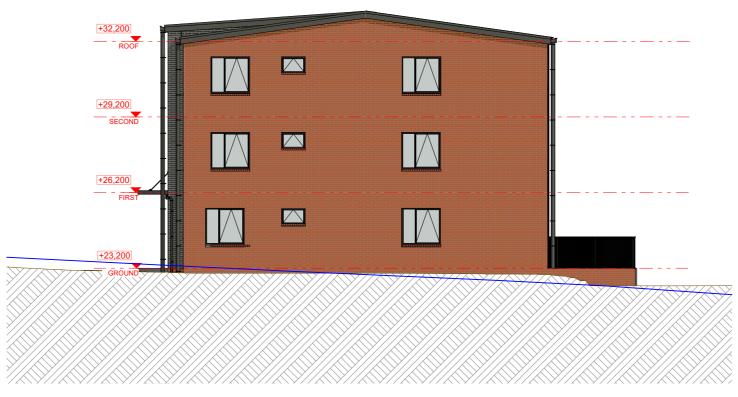

A.03\_EAST ELEVATION

# A.04\_ WEST ELEVATION

| ARCHITECT                                                              | CLIENT                    | PROJECT                                        | NOTES                                                                                                                                                                                                                                                                    |          | REV  | Resource Consent 28/01      | 1/2022                  | DRAWING TITLE               | DATE:       | 21/07/2022 | JOB No. |
|------------------------------------------------------------------------|---------------------------|------------------------------------------------|--------------------------------------------------------------------------------------------------------------------------------------------------------------------------------------------------------------------------------------------------------------------------|----------|------|-----------------------------|-------------------------|-----------------------------|-------------|------------|---------|
| BREWER<br>DAVIDSON                                                     | Ministry<br>Ministry      | Proposed Apartments                            | Do not scale off drawings.     Used figured dimensions only.                                                                                                                                                                                                             | $\frown$ | Rev. | Transmittal Set Name        | Transmittal<br>Set Date | BLOCK A - ELEVATIONS Part 2 | SCALE (A3): | 1:150      | 3053    |
| Ph +64 9 303 1821                                                      | DA-SILVA BUILDERS         | ADDRESS:<br>96 Beach Haven Road<br>BEACH HAVEN | Contractor is to verify all dimensions on the job before commencing work.     This drawing is to be read in conjunction with the architectural specifications.                                                                                                           |          |      | Resource Consent 28/01/2022 | 28/01/2022              | BLOCK A- ELEVATIONS Fail 2  | SHEET NO:   |            | REV.    |
| 3A Canterbury Arcade<br>47 High Street<br>AUCKLAND 1010<br>NEW ZEALAND | DA-SILVA Builders Limited | BEACH HAVEN                                    | <ul> <li>The contractor shall not Substitute any Materials / Products specified<br/>without prior approval from Brewer Davidson Architects Ltd.</li> <li>These drawings shall be read in conjunction with all documents provided<br/>by Separate Consultants.</li> </ul> |          |      |                             |                         |                             | F           | RC.51b     |         |