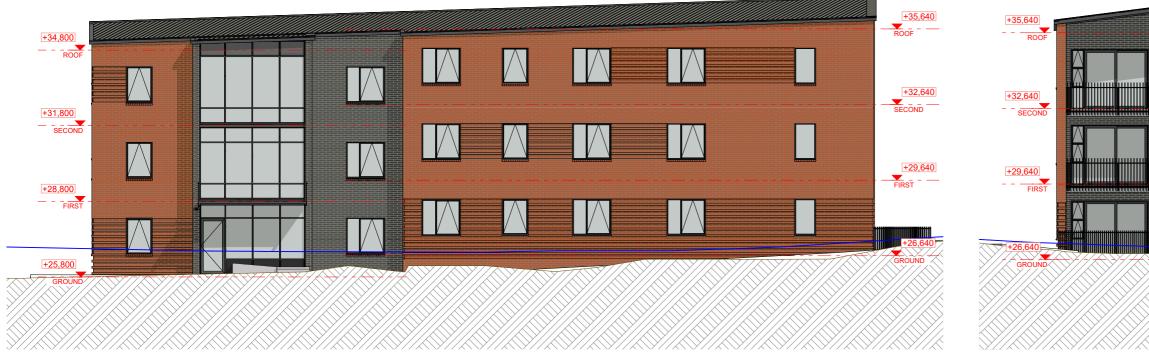

# A.02\_NORTH ELEVATION

| ARCHITECT                                                              | CLIENT                    | PROJECT                         | NOTES R                                                                                                                                                                                                                                                                  |    | REVISION Resource Consent 28/0 | 1/2022                  | DRAWING TITLE               | DATE:       | 21/07/2022 | JOB No. |
|------------------------------------------------------------------------|---------------------------|---------------------------------|--------------------------------------------------------------------------------------------------------------------------------------------------------------------------------------------------------------------------------------------------------------------------|----|--------------------------------|-------------------------|-----------------------------|-------------|------------|---------|
| BREWER                                                                 |                           | Proposed Apartments             | Do not scale off drawings.     Used figured dimensions only.                                                                                                                                                                                                             | R  | Rev. Transmittal Set Name      | Transmittal<br>Set Date | BLOCK A - ELEVATIONS Part 1 | SCALE (A3): | 1:150      | 3053    |
| Ph +64 9 303 1821                                                      | DA-SILVA BUILDERS         | ADDRESS:<br>96 Beach Haven Road | <ul> <li>Contractor is to verify all dimensions on the job before commencing work.</li> <li>This drawing is to be read in conjunction with the architectural specifications.</li> </ul>                                                                                  |    | Resource Consent 28/01/2022    | 28/01/2022              | BLOCK A - ELEVATIONS Part 1 | SHEET NO:   |            | REV.    |
| 3A Canterbury Arcade<br>47 High Street<br>AUCKLAND 1010<br>NEW ZEALAND | DA-SILVA Builders Limited | BEACH HAVEN                     | <ul> <li>The contractor shall not Substitute any Materials / Products specified<br/>without prior approval from Brewer Davidson Architects Ltd.</li> <li>These drawings shall be read in conjunction with all documents provided<br/>by Separate Consultants.</li> </ul> | ∕E |                                |                         |                             |             | RC.51a     |         |