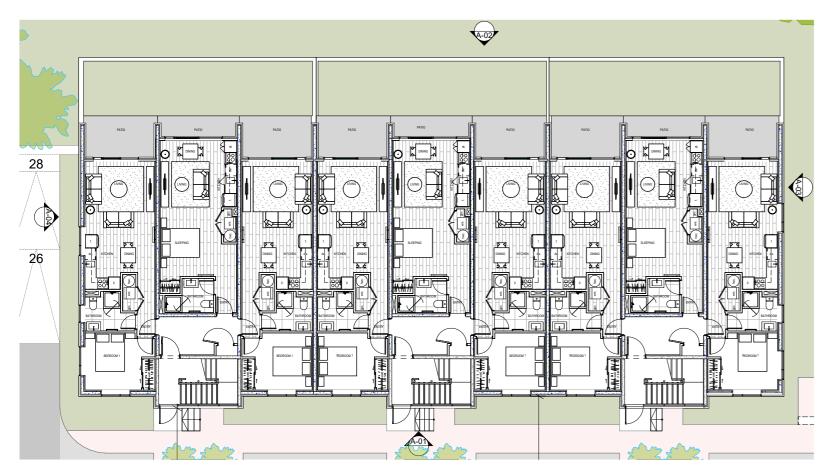

#### FIRST & SECOND FLOOR PLAN

| ARCHITECT                                               | CLIENT                    | PROJECT                                                   | NOTES                                                                                                                                                                                                                                       | RE  | VISION Resource Consent 28/01 | 1/2022                  | DRAWING TITLE   | DATE:       | 21/07/2022 | JOB No. |
|---------------------------------------------------------|---------------------------|-----------------------------------------------------------|---------------------------------------------------------------------------------------------------------------------------------------------------------------------------------------------------------------------------------------------|-----|-------------------------------|-------------------------|-----------------|-------------|------------|---------|
| BREWER                                                  | Ministr<br>Ministr        | Proposed Apartments                                       | Do not scale off drawings.     Used figured dimensions only.                                                                                                                                                                                | Rev | v. Transmittal Set Name       | Transmittal<br>Set Date | BLOCK A - PLANS | SCALE (A3): | 1:200      | 3053    |
| Ph +64 9 303 1821                                       | DA-SILVA BUILDERS         | <sup>ADDRESS:</sup><br>96 Beach Haven Road<br>BEACH HAVEN | Contractor is to verify all dimensions on the job before commencing work.     This drawing is to be read in conjunction with the architectural specifications.     The contractor shall not Substitute any Materials / Products specified   |     | Resource Consent 28/01/2022   | 28/01/2022              | BLOCK A - FLANS | SHEET NO:   |            | REV.    |
| 3A Canterbury Arcade<br>47 High Street<br>AUCKLAND 1010 | DA-SILVA Builders Limited | DEACHTIAVEN                                               | <ul> <li>The contractor shall not substitute any Materials / Products specified<br/>without prior approval from Brewer Davidson Architects Ltd.</li> <li>These drawings shall be read in conjunction with all documents provided</li> </ul> |     |                               |                         |                 |             | RC.50      |         |
| NEW ZEALAND                                             |                           |                                                           | by Separate Consultants.                                                                                                                                                                                                                    |     |                               |                         |                 |             |            |         |