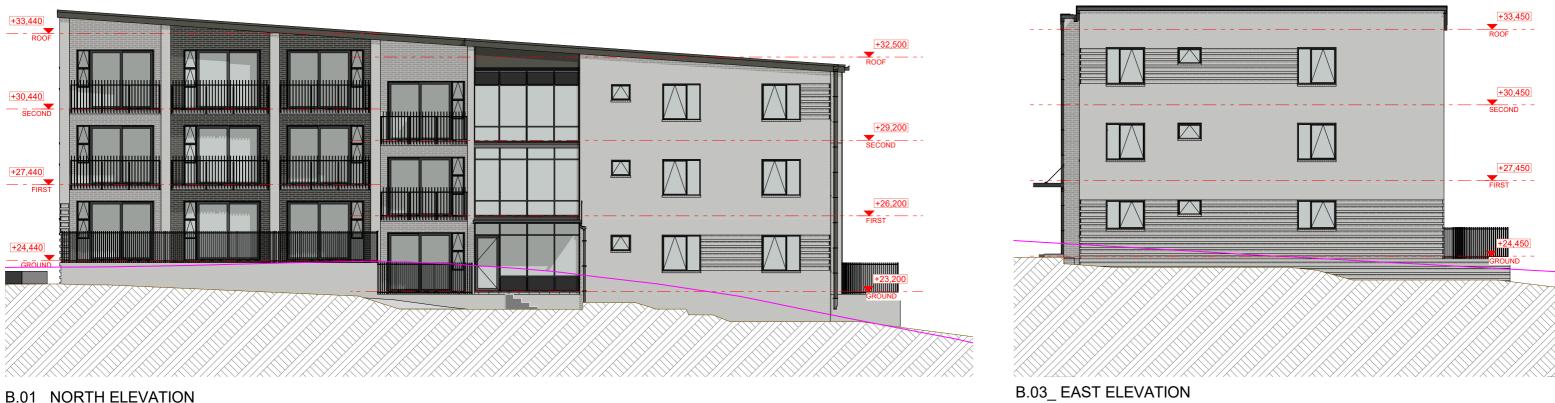

#### B.01\_NORTH ELEVATION

+33,440 ROOF +32,200 ROOF +32,200  $\square$ ROOF  $\wedge$ +30,440 +29,200 SECOND SECOND +29,200  $\square$  $\square$ SECOND +27,440  $\wedge$ +26,200 FIRST +26,200  $\square$ FIRST A Д +24,440 +23,200 +23.2