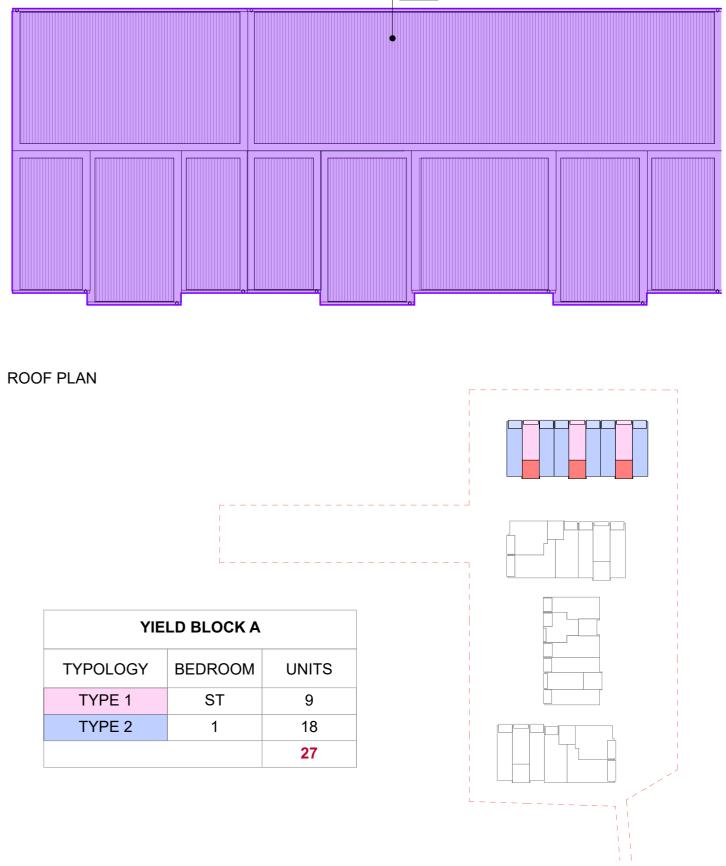

| YIE      | LD BLOCK A |       |
|----------|------------|-------|
| TYPOLOGY | BEDROOM    | UNITS |
| TYPE 1   | ST         | 9     |
| TYPE 2   | 1          | 18    |
|          |            | 27    |