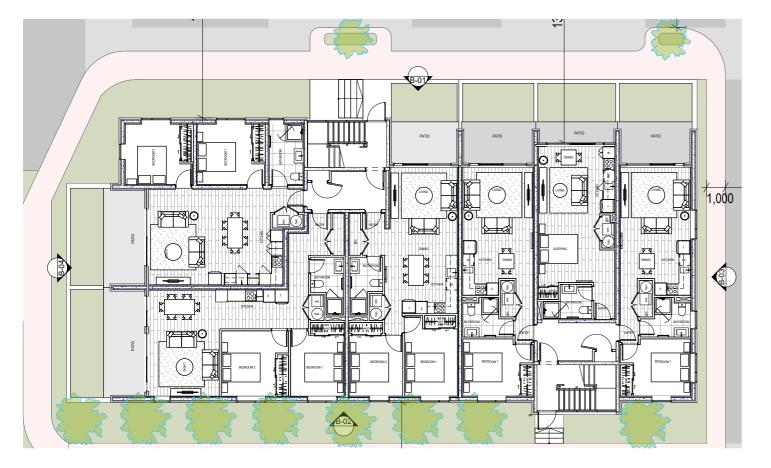

#### FIRST & SECOND FLOOR PLAN

| ARCHITECT                                               | CLIENT                    | PROJECT                                                   | NOTES                                                                                                                                                                                                                                       | RE  | VISION Resource Consent 28/01 | 1/2022                  | DRAWING TITLE   | DATE:       | 21/07/2022 | JOB No. |
|---------------------------------------------------------|---------------------------|-----------------------------------------------------------|---------------------------------------------------------------------------------------------------------------------------------------------------------------------------------------------------------------------------------------------|-----|-------------------------------|-------------------------|-----------------|-------------|------------|---------|
| BREWER                                                  | Ministr<br>Ministr        | Proposed Apartments                                       | Do not scale off drawings.     Used figured dimensions only.                                                                                                                                                                                | Rev | v. Transmittal Set Name       | Transmittal<br>Set Date | BLOCK A - PLANS | SCALE (A3): | 1:200      | 3053    |
| Ph +64 9 303 1821                                       | DA-SILVA BUILDERS         | <sup>ADDRESS:</sup><br>96 Beach Haven Road<br>BEACH HAVEN | Contractor is to verify all dimensions on the job before commencing work.     This drawing is to be read in conjunction with the architectural specifications.     The contractor shall not Substitute any Materials / Products specified   |     | Resource Consent 28/01/2022   | 28/01/2022              | BLOCK A - FLANS | SHEET NO:   |            | REV.    |
| 3A Canterbury Arcade<br>47 High Street<br>AUCKLAND 1010 | DA-SILVA Builders Limited | DEACHTIAVEN                                               | <ul> <li>The contractor shall not substitute any Materials / Products specified<br/>without prior approval from Brewer Davidson Architects Ltd.</li> <li>These drawings shall be read in conjunction with all documents provided</li> </ul> |     |                               |                         |                 |             | RC.50      |         |
| NEW ZEALAND                                             |                           |                                                           | by Separate Consultants.                                                                                                                                                                                                                    |     |                               |                         |                 |             |            |         |