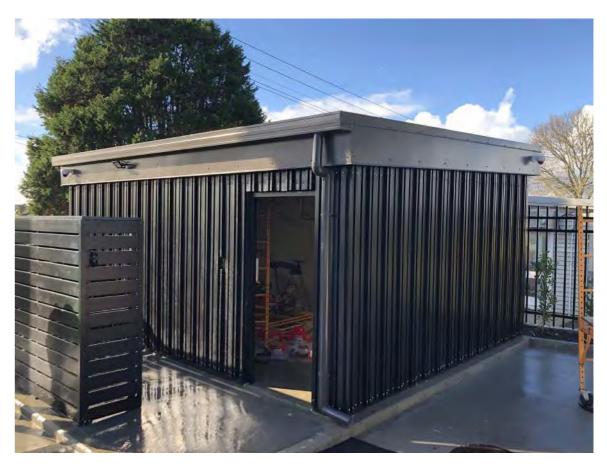

#### Northern Bin/Bike Enclosure - Scale 1:100

Southern Bin/Bike Enclosure - 3D view

Southern Bin/Bike Enclosure - Scale 1:100

Precedent - Material: Aluminium Slats

# Precedent Bin and Bike Storage - NZ Living - Northcote

|                      |                           |                                    |                                                                                                                                  |        |      |                      | (                       |                            |
|----------------------|---------------------------|------------------------------------|----------------------------------------------------------------------------------------------------------------------------------|--------|------|----------------------|-------------------------|----------------------------|
| ARCHITECT            | CLIENT                    | PROJECT                            | NOTES                                                                                                                            |        | REV  | S92 Request          |                         | DRAWING TITLE              |
| BREWER               | - Microsoft               | Proposed Apartments                | Do not scale off drawings.     Used figured dimensions only.                                                                     |        | Rev. | Transmittal Set Name | Transmittal<br>Set Date |                            |
| DAVIDSON             | Di Sula Bru DEDE          | ADDRESS:                           | <ul> <li>Contractor is to verify all dimensions on the job before commencing work.</li> </ul>                                    |        | A    | S92 Request          | 12/07/2022              | BIN / BIKE ENCLOSURES DETA |
| Ph +64 9 303 1821    | DA-SILVA BUILDERS         | 96 Beach Haven Road<br>BEACH HAVEN | <ul> <li>This drawing is to be read in conjunction with the architectural specifications.</li> </ul>                             |        | )    |                      | (                       | -                          |
| 3A Canterbury Arcade |                           | DEACH HAVEN                        | The contractor shall not Substitute any Materials / Products specified     with under a substitute any Brazilian Austrituate Ltd |        | / —  |                      |                         | 2                          |
| 47 High Street       |                           |                                    | without prior approval from Brewer Davidson Architects Ltd.                                                                      |        |      |                      |                         | -                          |
| AUCKLAND 1010        | DA-SILVA Builders Limited |                                    | <ul> <li>These drawings shall be read in conjunction with all documents provided</li> </ul>                                      |        |      |                      |                         |                            |
| NEW ZEALAND          | Breekeen Bailders Einited |                                    | by Separate Consultants.                                                                                                         | $\sim$ |      |                      |                         |                            |