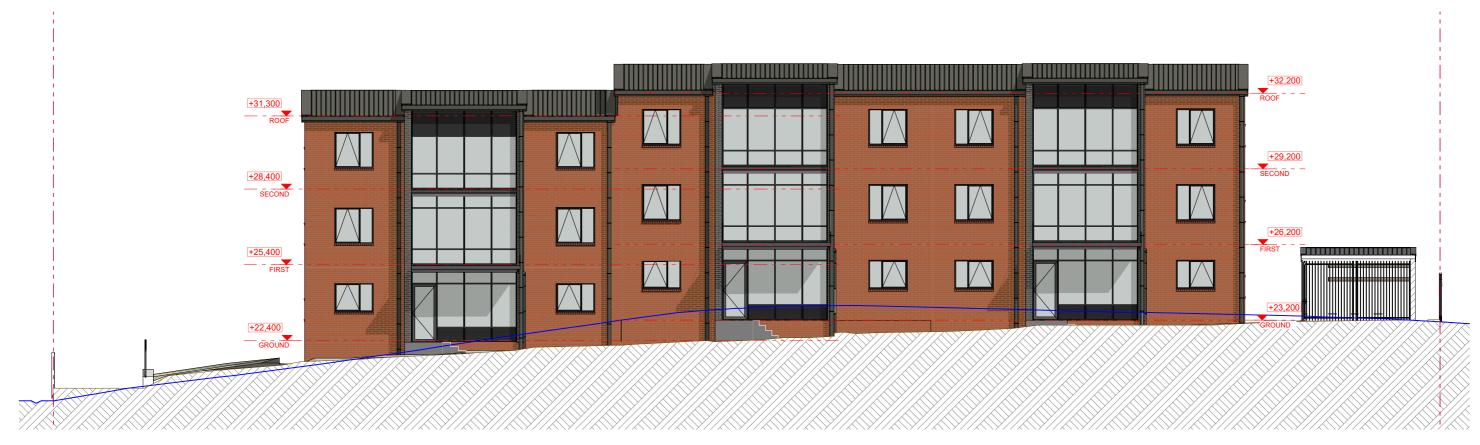

# A.02\_NORTH ELEVATION

| ARCHITECT                                                              | CLIENT                    | PROJECT                         | NOTES R                                                                                                                                                                                                                                                                  |    | REVISION Resource Consent 28/0 | 1/2022                  | DRAWING TITLE               | DATE:       | 21/07/2022 | JOB No. |
|------------------------------------------------------------------------|---------------------------|---------------------------------|--------------------------------------------------------------------------------------------------------------------------------------------------------------------------------------------------------------------------------------------------------------------------|----|--------------------------------|-------------------------|-----------------------------|-------------|------------|---------|
| BREWER                                                                 |                           | Proposed Apartments             | Do not scale off drawings.     Used figured dimensions only.                                                                                                                                                                                                             | R  | Rev. Transmittal Set Name      | Transmittal<br>Set Date | BLOCK A - ELEVATIONS Part 1 | SCALE (A3): | 1:150      | 3053    |
| Ph +64 9 303 1821                                                      | DA-SILVA BUILDERS         | ADDRESS:<br>96 Beach Haven Road | <ul> <li>Contractor is to verify all dimensions on the job before commencing work.</li> <li>This drawing is to be read in conjunction with the architectural specifications.</li> </ul>                                                                                  |    | Resource Consent 28/01/2022    | 28/01/2022              | BLOCK A - ELEVATIONS Part 1 | SHEET NO:   |            | REV.    |
| 3A Canterbury Arcade<br>47 High Street<br>AUCKLAND 1010<br>NEW ZEALAND | DA-SILVA Builders Limited | BEACH HAVEN                     | <ul> <li>The contractor shall not Substitute any Materials / Products specified<br/>without prior approval from Brewer Davidson Architects Ltd.</li> <li>These drawings shall be read in conjunction with all documents provided<br/>by Separate Consultants.</li> </ul> | ∕E |                                |                         |                             |             | RC.51a     |         |