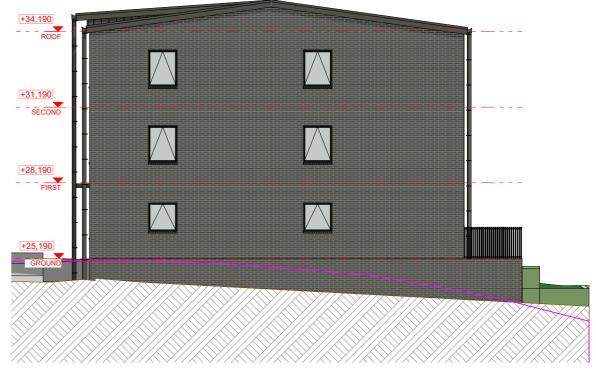

YIELD BLOCK C BEDROOM TYPOLOGY UNITS TYPE 1 ST 3 TYPE 2 6 1 TYPE 3 2 3 TYPE 4 2 6 18

C.01\_WEST ELEVATION

+34,830 \_\_\_\_\_ - - - ROOF +34,190 ROOF  $\square$  $\wedge$  $\bigwedge$  $\bigwedge$ +31,830 +31,190 SECOND .....  $\square$  $\square$  $\wedge$  $\square$ +28,830 FIRST +28,190 FIRST 11.  $\wedge$  $\wedge$  $\bigwedge$  $\land$  $\square$ +25,830 +25,190 GROUND