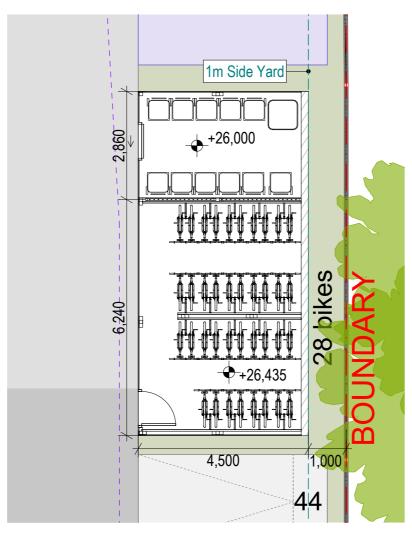

#### Northern Bin/Bike Enclosure - Scale 1:100

Southern Bin/Bike Enclosure - 3D view

Southern Bin/Bike Enclosure - Scale 1:100

Precedent - Material: Aluminium Slats