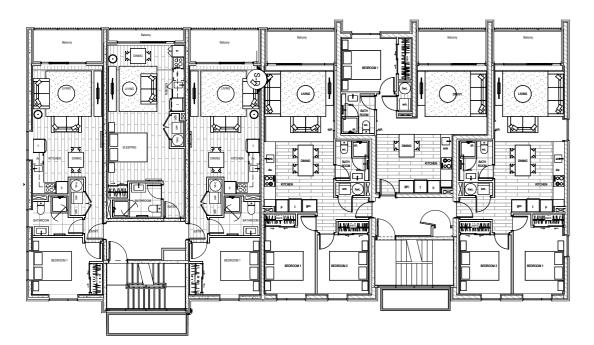

#### FIRST & SECOND FLOOR PLAN

| ARCHITECT                                               | CLIENT                    | PROJECT                         | NOTES                                                                                                                                                                                                             | RE | Resource Consent 28/0       | 1/2022                  | DRAWING TITLE   | DATE:       | 21/07/2022 | JOB No. |
|---------------------------------------------------------|---------------------------|---------------------------------|-------------------------------------------------------------------------------------------------------------------------------------------------------------------------------------------------------------------|----|-----------------------------|-------------------------|-----------------|-------------|------------|---------|
| BREWER                                                  | an reside                 | Proposed Apartments             | Do not scale off drawings.     Used figured dimensions only.                                                                                                                                                      | Re | ev. Transmittal Set Name    | Transmittal<br>Set Date |                 | SCALE (A3): | 1:200      | 3053    |
| Ph +64 9 303 1821                                       | DA-SILVA BUILDERS         | ADDRESS:<br>96 Beach Haven Road | Contractor is to verify all dimensions on the job before commencing work.     This drawing is to be read in conjunction with the architectural specifications.                                                    |    | Resource Consent 28/01/2022 | 28/01/2022              | BLOCK B - PLANS | SHEET NO:   |            | REV.    |
| 3A Canterbury Arcade<br>47 High Street<br>AUCKLAND 1010 | DA OUNA Duilden Linded    | BEACH HAVEN                     | The contractor shall not Substitute any Materials / Products specified<br>without prior approval from Brewer Davidson Architects Ltd.     These drawings shall be read in conjunction with all documents provided |    |                             |                         | 4               |             | RC.52      |         |
| NEW ZEALAND                                             | DA-SILVA Builders Limited |                                 | by Separate Consultants.                                                                                                                                                                                          |    |                             |                         | ]               |             | 110.02     |         |