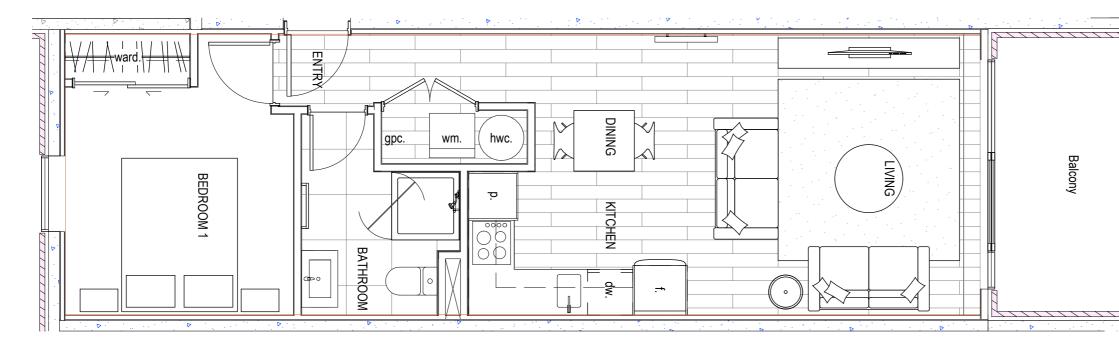

| APART | MENT SC | HEDULE |        | GROSS AREA                                                                  |
|-------|---------|--------|--------|-----------------------------------------------------------------------------|
|       | Туре    | Bedr.  | No.Off | Measure to centreline of inter-tenan walls and to exterior face of cladding |
|       | 1       | Studio | 18     | 41.16m <sup>2</sup>                                                         |

| ARCHITECT            | CLIENT                    | PROJECT             | NOTES                                                                                                |          | REV  | Resource Consent 28/01      | /2022                   | DRAWING TITLE |
|----------------------|---------------------------|---------------------|------------------------------------------------------------------------------------------------------|----------|------|-----------------------------|-------------------------|---------------|
| BREWER               | PRICESO<br>BIRLEST        | Proposed Apartments | Do not scale off drawings.     Used figured dimensions only.                                         | $\frown$ | Rev. |                             | Transmittal<br>Set Date | TYPE 1        |
| DAVIDSON             | De Suite Brun DEDC        | ADDRESS:            | Contractor is to verify all dimensions on the job before commencing work.                            |          |      | Resource Consent 28/01/2022 | 28/01/2022              |               |
| Ph +64 9 303 1821    | DA-SILVA BUILDERS         | 96 Beach Haven Road | <ul> <li>This drawing is to be read in conjunction with the architectural specifications.</li> </ul> | )        |      |                             |                         |               |
| 3A Canterbury Arcade |                           | BEACH HAVEN         | <ul> <li>The contractor shall not Substitute any Materials / Products specified</li> </ul>           | )        |      |                             |                         |               |
| 47 High Street       |                           |                     | without prior approval from Brewer Davidson Architects Ltd.                                          | /        |      |                             |                         |               |
| AUCKLAND 1010        | DA-SILVA Builders Limited |                     | <ul> <li>These drawings shall be read in conjunction with all documents provided</li> </ul>          |          |      |                             |                         |               |
| NEW ZEALAND          | DA-GIEVA Builders Einnied |                     | by Separate Consultants.                                                                             | $\smile$ |      |                             |                         |               |