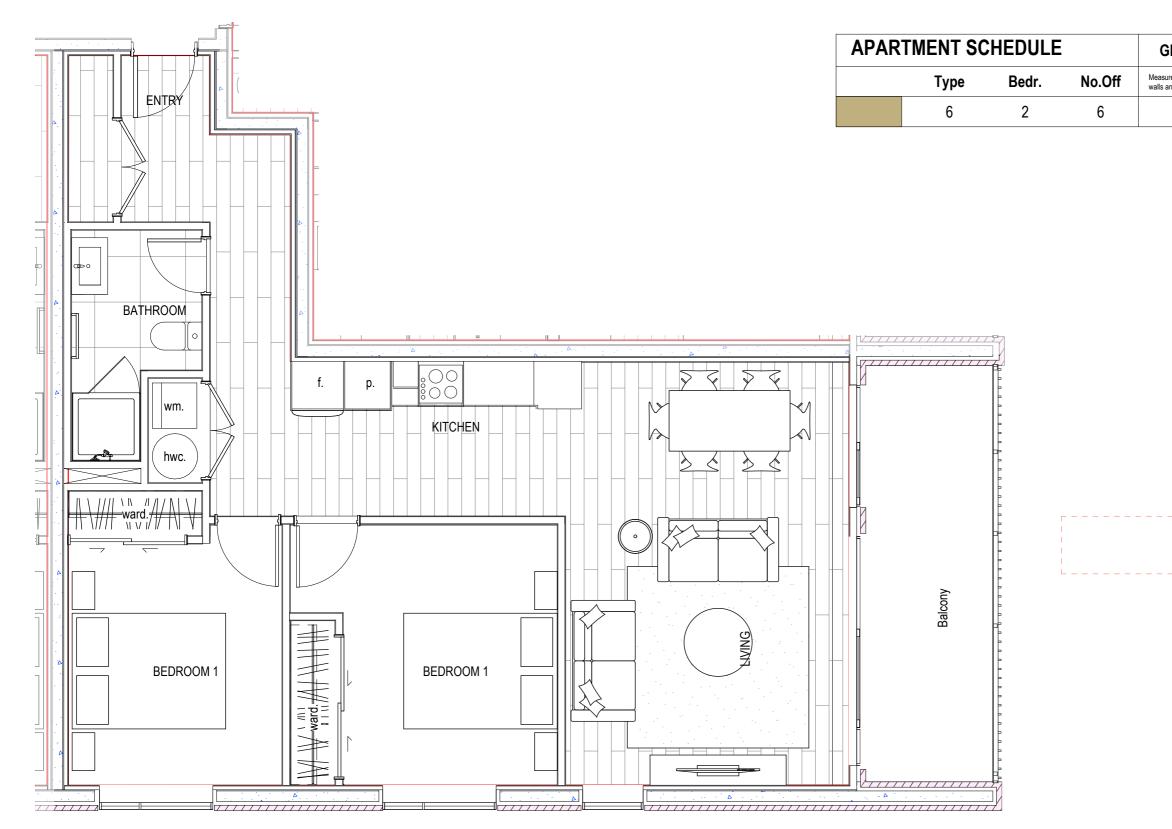

BALCONY

ancy ing.

Measure to interior walls shown as red line on plan

Nett Area of Balconys First & Second Floors Only

6.22 m<sup>2</sup>

RC.64

| ARCHITECT            | CLIENT                    | PROJECT             | NOTES                                                                                                |                   | REV  | Resource Consent 28/01      | /2022                   | DRAWING TITLE |
|----------------------|---------------------------|---------------------|------------------------------------------------------------------------------------------------------|-------------------|------|-----------------------------|-------------------------|---------------|
| BREWER               | PRICIDALY<br>SPRICE       | Proposed Apartments | Do not scale off drawings.     Used figured dimensions only.                                         |                   | Rev. | Transmittal Set Name        | Transmittal<br>Set Date | TYPE 6        |
|                      | DA SHILA BUILDEDE         | ADDRESS:            | - Contractor is to verify all dimensions on the job before commencing work.                          | $\langle \rangle$ |      | Resource Consent 28/01/2022 | 28/01/2022              |               |
| Ph +64 9 303 1821    | DA-SILVA BUILDERS         | 96 Beach Haven Road | <ul> <li>This drawing is to be read in conjunction with the architectural specifications.</li> </ul> | )                 |      |                             |                         |               |
| 3A Canterbury Arcade |                           | BEACH HAVEN         | - The contractor shall not Substitute any Materials / Products specified                             | . /               |      |                             |                         |               |
| 47 High Street       |                           |                     | without prior approval from Brewer Davidson Architects Ltd.                                          | $\setminus$ /     |      |                             |                         |               |
| AUCKLAND 1010        | DA-SILVA Builders Limited |                     | <ul> <li>These drawings shall be read in conjunction with all documents provided</li> </ul>          | $\setminus$       |      |                             |                         |               |
| NEW ZEALAND          | Briter Balders Einnied    |                     | by Separate Consultants.                                                                             | $\sim$            |      |                             |                         |               |