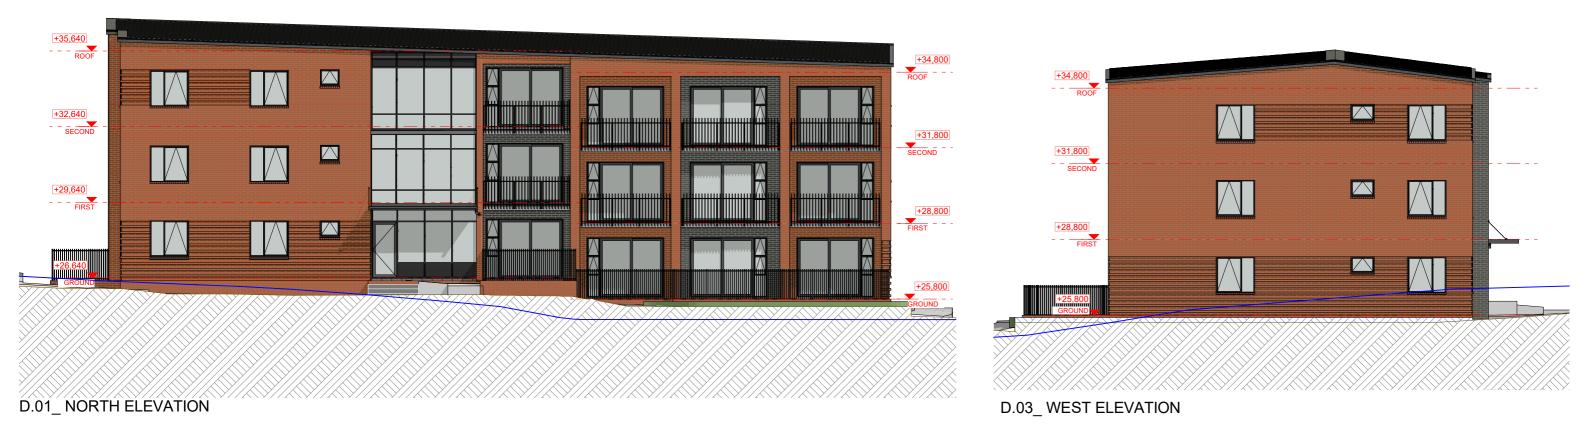

#### D.02\_ SOUTH ELEVATION

D.04\_EAST ELEVATION

| ARCHITECT                                                              | CLIENT                    | PROJECT                                        | NOTES                                                                                                                                                                                                                                     | 1  | REVISIO    | Resource Consent 28/01   | /2022                   | DRAWING TITLE        | DATE:       | 21/07/2022 | JOB No. |
|------------------------------------------------------------------------|---------------------------|------------------------------------------------|-------------------------------------------------------------------------------------------------------------------------------------------------------------------------------------------------------------------------------------------|----|------------|--------------------------|-------------------------|----------------------|-------------|------------|---------|
| BREWER                                                                 | A MARSHA                  | Proposed Apartments                            | Do not scale off drawings.     Used figured dimensions only.                                                                                                                                                                              |    | Rev. Trans |                          | Transmittal<br>Set Date | BLOCK D - ELEVATIONS | SCALE (A3): | 1:150      | 3053    |
| Ph +64 9 303 1821                                                      | DA-SILVA BUILDERS         | ADDRESS:<br>96 Beach Haven Road<br>BEACH HAVEN | Contractor is to verify all dimensions on the job before commencing work.     This drawing is to be read in conjunction with the architectural specifications.     The contractor shall not Substitute any Materials / Products specified | )E | Reso       | purce Consent 28/01/2022 | 28/01/2022              | BLOCK D - ELEVATIONS | SHEET NO:   |            | REV.    |
| 3A Canterbury Arcade<br>47 High Street<br>AUCKLAND 1010<br>NEW ZEALAND | DA-SILVA Builders Limited | BEAGITHAVEN                                    | The contractor shall not cussitule any materials / Products specified without prior approval from Brewer Davidson Architects Ltd.     These drawings shall be read in conjunction with all documents provided by Separate Consultants.    |    |            |                          |                         |                      |             | RC.57      |         |