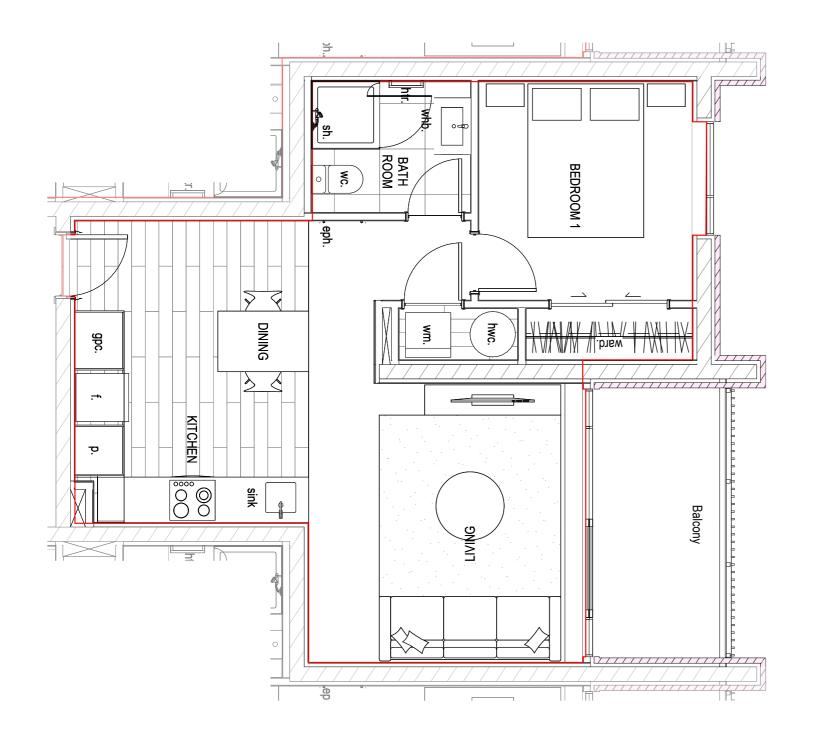

BALCONY

ancy ling.

Measure to interior walls shown as red line on plan

Nett Area of Balconys First & Second Floors Only

36.98 m<sup>2</sup>

2.78 m<sup>2</sup>

| APARTI | MENT SC | HEDULE |        | GROSS AREA                                                                      |
|--------|---------|--------|--------|---------------------------------------------------------------------------------|
|        | Туре    | Bedr.  | No.Off | Measure to centreline of inter-tenanc<br>walls and to exterior face of cladding |
|        | 2       | 1      | 36     | 51.28 m <sup>2</sup>                                                            |

| ARCHITECT            | CLIENT                    | PROJECT             | NOTES                                                                                      |                | REV  | Resource Consent 28/01      | /2022                   | DRAWING TITLE |
|----------------------|---------------------------|---------------------|--------------------------------------------------------------------------------------------|----------------|------|-----------------------------|-------------------------|---------------|
| BREWER               | PRODOL<br>UPROST          | Proposed Apartments | Do not scale off drawings.     Used figured dimensions only.                               | $\bigcirc$     | Rev. | Transmittal Set Name        | Transmittal<br>Set Date | TYPE 2        |
| DAVIDSON             | D. Sana Prantor           | ADDRESS:            | - Contractor is to verify all dimensions on the job before commencing work.                | / \            |      | Resource Consent 28/01/2022 | 28/01/2022              |               |
| Ph +64 9 303 1821    | DA-SILVA BUILDERS         | 96 Beach Haven Road | - This drawing is to be read in conjunction with the architectural specifications.         |                |      |                             |                         |               |
| 3A Canterbury Arcade |                           | BEACH HAVEN         | <ul> <li>The contractor shall not Substitute any Materials / Products specified</li> </ul> |                |      |                             |                         | ]             |
| 47 High Street       |                           |                     | without prior approval from Brewer Davidson Architects Ltd.                                | $\backslash$ / |      |                             |                         |               |
| AUCKLAND 1010        | DA-SILVA Builders Limited |                     | - These drawings shall be read in conjunction with all documents provided                  | $\setminus$    |      |                             |                         | ]             |
| NEW ZEALAND          |                           |                     | by Separate Consultants.                                                                   | $\smile$       |      |                             |                         |               |