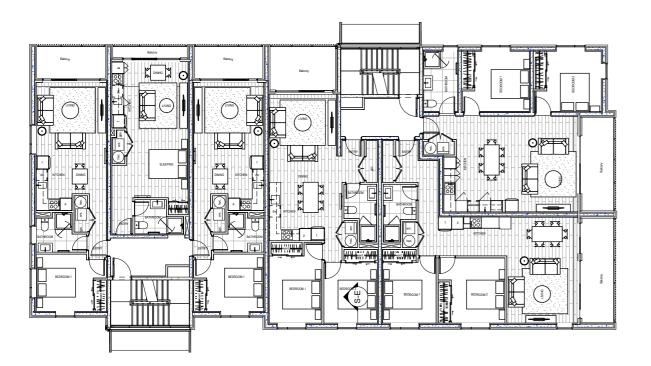

#### FIRST & SECOND FLOOR PLAN

| ARCHITECT                                               | CLIENT                    | PROJECT                         | NOTES                                                                                                                                                                                                             | RE | Resource Consent 28/0       | 1/2022                  | DRAWING TITLE   | DATE:       | 21/07/2022 | JOB No. |
|---------------------------------------------------------|---------------------------|---------------------------------|-------------------------------------------------------------------------------------------------------------------------------------------------------------------------------------------------------------------|----|-----------------------------|-------------------------|-----------------|-------------|------------|---------|
| BREWER                                                  | an reside                 | Proposed Apartments             | Do not scale off drawings.     Used figured dimensions only.                                                                                                                                                      | Re | ev. Transmittal Set Name    | Transmittal<br>Set Date |                 | SCALE (A3): | 1:200      | 3053    |
| Ph +64 9 303 1821                                       | DA-SILVA BUILDERS         | ADDRESS:<br>96 Beach Haven Road | Contractor is to verify all dimensions on the job before commencing work.     This drawing is to be read in conjunction with the architectural specifications.                                                    |    | Resource Consent 28/01/2022 | 28/01/2022              | BLOCK B - PLANS | SHEET NO:   |            | REV.    |
| 3A Canterbury Arcade<br>47 High Street<br>AUCKLAND 1010 | DA OUNA Duilden Linded    | BEACH HAVEN                     | The contractor shall not Substitute any Materials / Products specified<br>without prior approval from Brewer Davidson Architects Ltd.     These drawings shall be read in conjunction with all documents provided |    |                             |                         | 4               |             | RC.52      |         |
| NEW ZEALAND                                             | DA-SILVA Builders Limited |                                 | by Separate Consultants.                                                                                                                                                                                          |    |                             |                         | ]               |             | 110.02     |         |