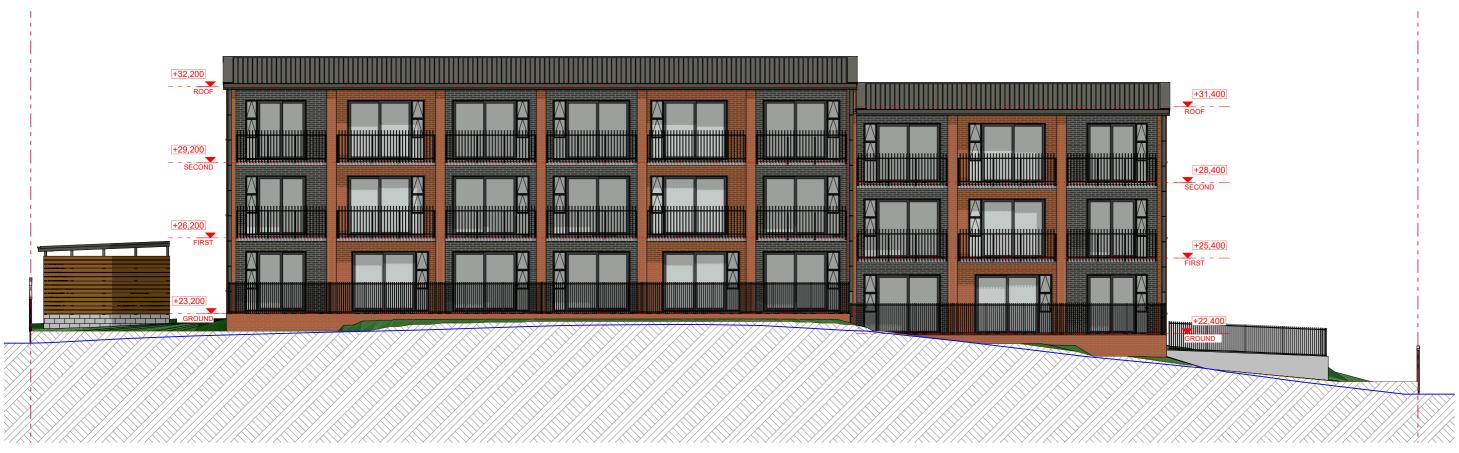

# B.02\_SOUTH ELEVATION

B.04\_WEST ELEVATION

| ARCHITECT                                      | CLIENT                    | PROJECT                                                   | NOTES                                                                                                                                                                                                                                          | R  | REVISION Resource Consent 28/0 | 1/2022                  | DRAWING TITLE        | DATE:       | 21/07/2022 | JOB No. |
|------------------------------------------------|---------------------------|-----------------------------------------------------------|------------------------------------------------------------------------------------------------------------------------------------------------------------------------------------------------------------------------------------------------|----|--------------------------------|-------------------------|----------------------|-------------|------------|---------|
| BREWER                                         |                           | Proposed Apartments                                       | Do not scale off drawings.     Used figured dimensions only.                                                                                                                                                                                   | F  | Rev. Transmittal Set Name      | Transmittal<br>Set Date | BLOCK B - ELEVATIONS | SCALE (A3): | 1:150      | 3053    |
| Ph +64 9 303 1821<br>3A Canterbury Arcade      | DA-SILVA BUILDERS         | <sup>ADDRESS:</sup><br>96 Beach Haven Road<br>BEACH HAVEN | Contractor is to verify all dimensions on the job before commencing work.     This drawing is to be read in conjunction with the architectural specifications.     The contractor shall not Substitute any Materials / Products specified      | )E | Resource Consent 28/01/2022    | 28/01/2022              | BLOCK B - ELEVATIONS | SHEET NO:   |            | REV.    |
| 47 High Street<br>AUCKLAND 1010<br>NEW ZEALAND | DA-SILVA Builders Limited | BEAGHTIAVEN                                               | The contractor shart no consultate any materials / Products specified     without prior approval from Brewer Davidson Architects Ltd.     These drawings shall be read in conjunction with all documents provided     by Separate Consultants. |    |                                |                         |                      |             | RC.53      |         |