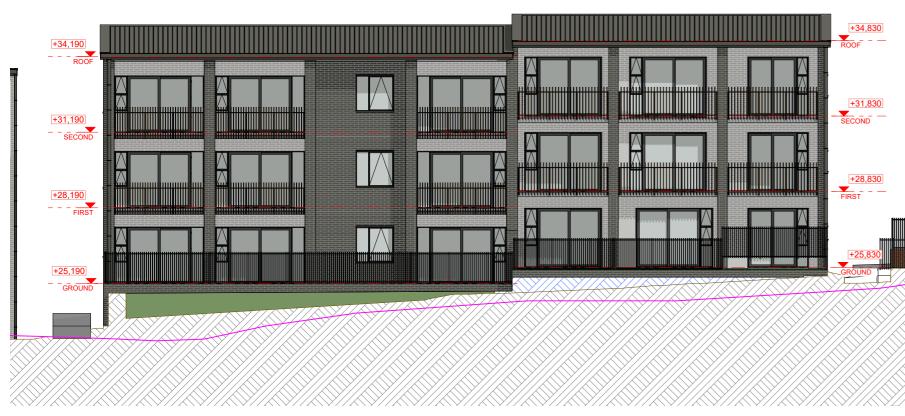

# B.02\_SOUTH ELEVATION

B.04\_WEST ELEVATION

| ARCHITECT                                      | CLIENT                    | PROJECT                                                   | NOTES                                                                                                                                                                                                                                          | R  | REVISION Resource Consent 28/0 | 1/2022                  | DRAWING TITLE        | DATE:       | 21/07/2022 | JOB No. |
|------------------------------------------------|---------------------------|-----------------------------------------------------------|------------------------------------------------------------------------------------------------------------------------------------------------------------------------------------------------------------------------------------------------|----|--------------------------------|-------------------------|----------------------|-------------|------------|---------|
| BREWER                                         |                           | Proposed Apartments                                       | Do not scale off drawings.     Used figured dimensions only.                                                                                                                                                                                   | F  | Rev. Transmittal Set Name      | Transmittal<br>Set Date | BLOCK B - ELEVATIONS | SCALE (A3): | 1:150      | 3053    |
| Ph +64 9 303 1821<br>3A Canterbury Arcade      | DA-SILVA BUILDERS         | <sup>ADDRESS:</sup><br>96 Beach Haven Road<br>BEACH HAVEN | Contractor is to verify all dimensions on the job before commencing work.     This drawing is to be read in conjunction with the architectural specifications.     The contractor shall not Substitute any Materials / Products specified      | )E | Resource Consent 28/01/2022    | 28/01/2022              | BLOCK B - ELEVATIONS | SHEET NO:   |            | REV.    |
| 47 High Street<br>AUCKLAND 1010<br>NEW ZEALAND | DA-SILVA Builders Limited | BEAGHTIAVEN                                               | The contractor shart no consultate any materials / Products specified     without prior approval from Brewer Davidson Architects Ltd.     These drawings shall be read in conjunction with all documents provided     by Separate Consultants. |    |                                |                         |                      |             | RC.53      |         |