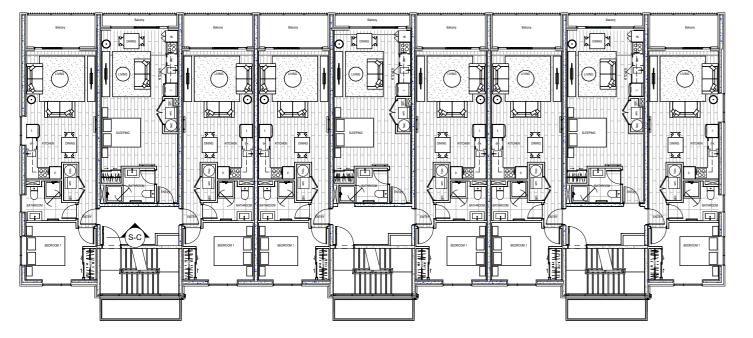

#### FIRST & SECOND FLOOR PLAN

| ARCHITECT                                               | CLIENT                    | PROJECT                         | NOTES                                                                                                                                                                                                             | RE | Resource Consent 28/0       | 1/2022                  | DRAWING TITLE   | DATE:       | 21/07/2022 | JOB No. |
|---------------------------------------------------------|---------------------------|---------------------------------|-------------------------------------------------------------------------------------------------------------------------------------------------------------------------------------------------------------------|----|-----------------------------|-------------------------|-----------------|-------------|------------|---------|
| BREWER                                                  | an reside                 | Proposed Apartments             | Do not scale off drawings.     Used figured dimensions only.                                                                                                                                                      | Re | ev. Transmittal Set Name    | Transmittal<br>Set Date |                 | SCALE (A3): | 1:200      | 3053    |
| Ph +64 9 303 1821                                       | DA-SILVA BUILDERS         | ADDRESS:<br>96 Beach Haven Road | Contractor is to verify all dimensions on the job before commencing work.     This drawing is to be read in conjunction with the architectural specifications.                                                    |    | Resource Consent 28/01/2022 | 28/01/2022              | BLOCK B - PLANS | SHEET NO:   |            | REV.    |
| 3A Canterbury Arcade<br>47 High Street<br>AUCKLAND 1010 | DA OUNA Duilden Linded    | BEACH HAVEN                     | The contractor shall not Substitute any Materials / Products specified<br>without prior approval from Brewer Davidson Architects Ltd.     These drawings shall be read in conjunction with all documents provided |    |                             |                         | 4               |             | RC.52      |         |
| NEW ZEALAND                                             | DA-SILVA Builders Limited |                                 | by Separate Consultants.                                                                                                                                                                                          |    |                             |                         | ]               |             | 110.02     |         |