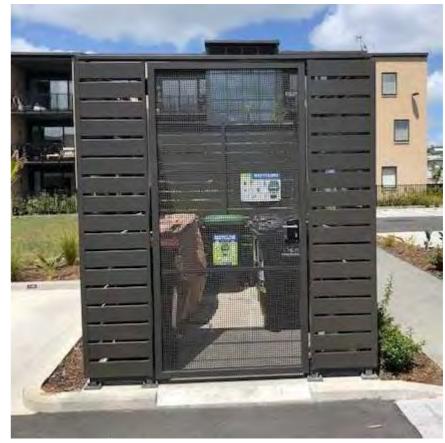

#### Northern Bin/Bike Enclosure - Scale 1:100

Southern Bin/Bike Enclosure - 3D view

Southern Bin/Bike Enclosure - Scale 1:100

Precedent - Material: Aluminium Slats

# Precedent Bin and Bike Storage - NZ Living - Northcote

|                      |                           |                                    |                                                                                                                                  |        |      |                      | (                       |                            |
|----------------------|---------------------------|------------------------------------|----------------------------------------------------------------------------------------------------------------------------------|--------|------|----------------------|-------------------------|----------------------------|
| ARCHITECT            | CLIENT                    | PROJECT                            | NOTES                                                                                                                            |        | REV  | S92 Request          |                         | DRAWING TITLE              |
| BREWER               | - Microsoft               | Proposed Apartments                | Do not scale off drawings.     Used figured dimensions only.                                                                     |        | Rev. | Transmittal Set Name | Transmittal<br>Set Date |                            |
| DAVIDSON             | Di Sula Bru DEDE          | ADDRESS:                           | <ul> <li>Contractor is to verify all dimensions on the job before commencing work.</li> </ul>                                    |        | A    | S92 Request          | 12/07/2022              | BIN / BIKE ENCLOSURES DETA |
| Ph +64 9 303 1821    | DA-SILVA BUILDERS         | 96 Beach Haven Road<br>BEACH HAVEN | <ul> <li>This drawing is to be read in conjunction with the architectural specifications.</li> </ul>                             |        | )    |                      | (                       | -                          |
| 3A Canterbury Arcade |                           | DEACH HAVEN                        | The contractor shall not Substitute any Materials / Products specified     with under a substitute any Brazilian Austrituate Ltd |        | / —  |                      |                         | 2                          |
| 47 High Street       |                           |                                    | without prior approval from Brewer Davidson Architects Ltd.                                                                      |        |      |                      |                         | -                          |
| AUCKLAND 1010        | DA-SILVA Builders Limited |                                    | <ul> <li>These drawings shall be read in conjunction with all documents provided</li> </ul>                                      |        |      |                      |                         |                            |
| NEW ZEALAND          | Breekeen Bailders Einited |                                    | by Separate Consultants.                                                                                                         | $\sim$ |      |                      |                         |                            |