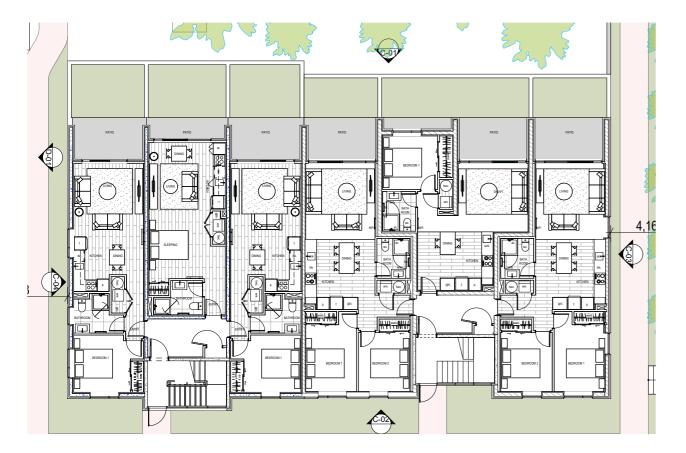

#### FIRST & SECOND FLOOR PLAN

| ARCHITECT                                               | CLIENT                    | PROJECT                                                   | NOTES                                                                                                                                                                                                                                       | RE  | VISION Resource Consent 28/01 | 1/2022                  | DRAWING TITLE   | DATE:       | 21/07/2022 | JOB No. |
|---------------------------------------------------------|---------------------------|-----------------------------------------------------------|---------------------------------------------------------------------------------------------------------------------------------------------------------------------------------------------------------------------------------------------|-----|-------------------------------|-------------------------|-----------------|-------------|------------|---------|
| BREWER                                                  | Ministr<br>Ministr        | Proposed Apartments                                       | Do not scale off drawings.     Used figured dimensions only.                                                                                                                                                                                | Rev | v. Transmittal Set Name       | Transmittal<br>Set Date | BLOCK A - PLANS | SCALE (A3): | 1:200      | 3053    |
| Ph +64 9 303 1821                                       | DA-SILVA BUILDERS         | <sup>ADDRESS:</sup><br>96 Beach Haven Road<br>BEACH HAVEN | Contractor is to verify all dimensions on the job before commencing work.     This drawing is to be read in conjunction with the architectural specifications.     The contractor shall not Substitute any Materials / Products specified   |     | Resource Consent 28/01/2022   | 28/01/2022              | BLOCK A - FLANS | SHEET NO:   |            | REV.    |
| 3A Canterbury Arcade<br>47 High Street<br>AUCKLAND 1010 | DA-SILVA Builders Limited | DEACHTIAVEN                                               | <ul> <li>The contractor shall not substitute any Materials / Products specified<br/>without prior approval from Brewer Davidson Architects Ltd.</li> <li>These drawings shall be read in conjunction with all documents provided</li> </ul> |     |                               |                         |                 |             | RC.50      |         |
| NEW ZEALAND                                             |                           |                                                           | by Separate Consultants.                                                                                                                                                                                                                    |     |                               |                         |                 |             |            |         |