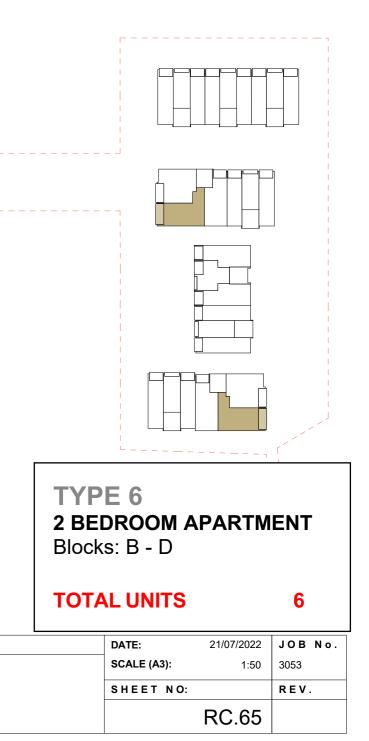

ROOF PLAN

| YIE      | LD BLOCK B |       |
|----------|------------|-------|
| TYPOLOGY | BEDROOM    | UNITS |
| TYPE 1   | ST         | 3     |
| TYPE 2   | 1          | 6     |
| TYPE 5   | 2          | 3     |
| TYPE 6   | 2          | 3     |
| TYPE 7   | 2          | 3     |
|          |            | 18    |

# C.04\_SOUTH ELEVATION

C.03\_NORTH ELEVATION

ROOF PLAN

| YIE      | LD BLOCK D |       |
|----------|------------|-------|
| TYPOLOGY | BEDROOM    | UNITS |
| TYPE 1   | ST         | 3     |
| TYPE 2   | 1          | 6     |
| TYPE 5   | 2          | 3     |
| TYPE 6   | 2          | 3     |
| TYPE 7   | 2          | 3     |
|          |            | 18    |