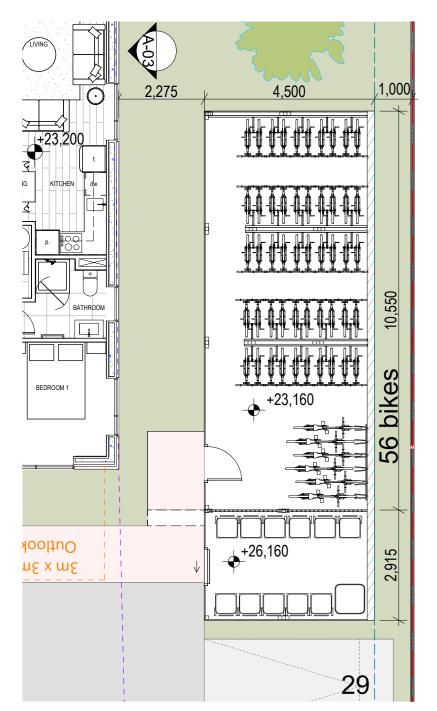

#### Northern Bin/Bike Enclosure - Scale 1:100

Southern Bin/Bike Enclosure - 3D view

Southern Bin/Bike Enclosure - Scale 1:100

Precedent - Material: Aluminium Slats